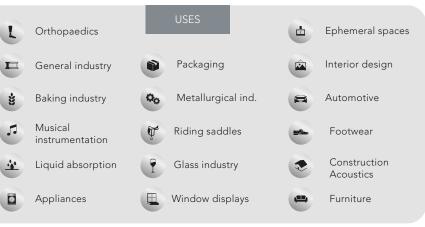

We produce a wide range of densities and thicknesses, with 100% pure wool composition or blends of wool and other fibres.

Thermal insulation, anti-vibration, lubricating elements, filters, seals, gaskets or washers are some of the many applications of our felts.