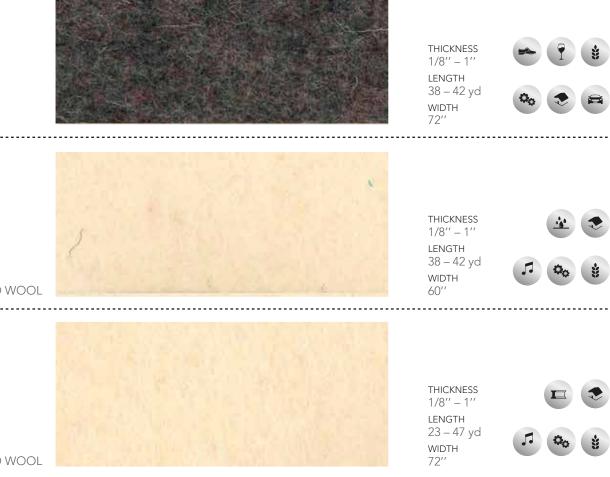

## SAE J314b STANDARD

**F**3

DENSITY

**DURO GRIS** 

0,330 g/cm<sup>3</sup>

COMPOSITION

86% WOOL

. . . . . . . . . . . . . .

F7

GRIS

DENSITY

0,267 g/cm<sup>3</sup>

COMPOSITION

80% WOOL

**SEMICARDAS** 

DENSITY 0,340 g/cm<sup>3</sup> COMPOSITION 98% BLEACHED WOOL THICKNESS 1/8" - 3/4" LENGTH 25 – 34 yd WIDTH 60'

THICKNESS

45 – 50 yd

LENGTH

WIDTH

60′′

1/16'' - 3/32''

**F50** DURO 1° **BLANCO** DENSITY

0,325 g/cm<sup>3</sup> COMPOSITION 100% CARBONIZED WOOL . . . . . . . . . . . . . . . . .

**F5 SEMICARDAS BLANCO** DENSITY 0,260 g/cm<sup>3</sup>

COMPOSITION 98% CARBONIZED WOOL

**F10** C-200 **BLANCO** DENSITY 0,180 g/cm<sup>3</sup> COMPOSITION 98% CARBONIZED WOOL

Possible slight colour differences between production lots or colour cards | We can customize compositions, densities and thicknesses | We have the option to dye these products